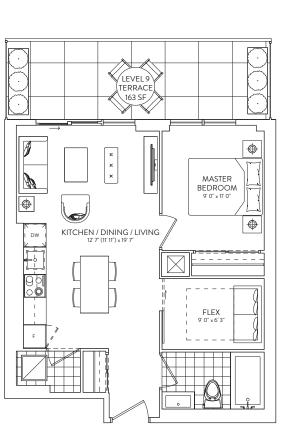

## 1B + F 05/06

1 BEDROOM 1 BATHROOM

## INTERIOR: 591 SF. EXTERIOR: TERRACE 114-163 SF., BALCONY 86-114 SF.

G A L L E R I /

LEVEL 10, 12, 13, 14-22

BALCONY

114 SF

## FLOORS 9, 10, 12, 13-22, 23, 24-29

This plan is not to scale and is subject to architectural review and revision. The number of units per level and the number of floors may be reduced or increased at the vendor's sole discretion without notice. The purchaser acknowledges that the setual unit purchased may be a reverse layout to the plan shown. All materials, perclications, details and dimensions, if any, are approximate and subject to change without notice in order to comply with building idse conditions and municipal, structural; worder and/or architectural requirements. Actual lining areas may vary from flooring areas tated. Floor areas have been measured and may vary in accordance with Bullein #22 published by the Tarion Warrenty, Corporation. Bullbased are not shown on this plan and may be located in areas of the Unit as required to provide venting and mechanical system. Blackons, Floraxes and Patios, if any, are exclusive us common elements shown for display purposes only and location and izer are subject to change without notice. Window location, size and type may vary without notice. The length, width and directional position of the flooring are for illustration purposes only and may vary without notice. E. & O.E.