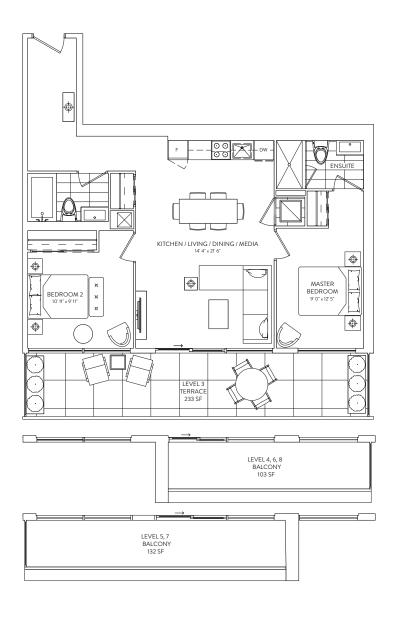

## 2B 01

2 BEDROOM 2 BATHROOM

**INTERIOR: 909 SF.** 

EXTERIOR: TERRACE 233 SF., BALCONY 103-132 SF.

## FLOORS 3-8

This plan is not to scale and is subject to architectural review and revision. The number of units per level and the number of floors may be reduced or increased at the vendor's sole discretion without notice. The purchaser acknowledges that the actual unit purchased may be a reverse layout to the plan shown. All materials, specifications, details and dimensions, if any, are approximate and subject to change without notice in order to comply with building its conditions and municipal, structural, vendor and/or architectural registrations are sustained. Floor areas have been measured and may vary in accordance with Bulletin #22 published by the Tarion Warrenty Corporation. Bullsheads are not shown on this plan and may be located in areas of the Unit as required to provide venting and methanical systems. Bullscinis, Ferraces and Patsic, if any, are equive to provide venting and methanical systems. Bullscinis, Ferraces and Patsic, if any, are equive to provide venting and methanical systems. Bullscinis, Ferraces and Patsic, if any, are equive to provide venting and methanical systems. Bullscinis, Ferraces and Patsic, if any, are equive to provide venting and methanical systems. Bullscinis, Ferraces and Patsic, if any, are equive to provide venting and methanical systems. Bullscinis, Ferraces and Patsic, if any, are equive to provide venting and methanical systems. Bullscinis, Ferraces and Patsic, if any, are equive to provide venting and methanical systems. Bullscinis, Ferraces and Patsic, if any, are equive to provide venting and methanical systems. Bullscinis, Ferraces and Patsic, if any, are equive to provide vention and provide vention and provide venting and methanical systems. Bullscinis, Ferraces and Patsic, if any, are equive to provide vention and pr