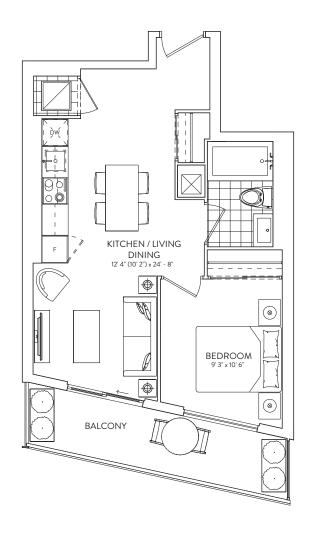

## 1B 02

1 BEDROOM 1 BATHROOM

525 SF. BALCONY 98 SF.

FLOORS 8-10, 12-20

This plan is not to scale and is subject to architectural review and revision. The number of units per level and the number of floors may be reduced or increased at the vendor's sole discretion without notice. The purchaser acknowledges that the actual unit purchased may be a reverse layout to the plan shown. All materials, specifications, details and dimensions, if any, are approximate and subject to change without notice in order to comply with building its conditions and municipal, structural, vendor and/or architectural requiresments may vary from floor areas tasted. Floor areas have been measured and may vary in accordance with Bulletin #22 published by the Tarion Warranty Corporation. Builcheads are not shown on this plan and may be located in areas of the Unit as required to provide venting and mechanical systems. Bullecinies, Terraces and Patsic, if any, are equivaled to provide venting and mechanical systems. Bullecinies, Terraces and Patsic, if any, are equivaled to provide venting and mechanical systems. Bullecinies, Terraces and Patsic, if any, are equivaled to provide venting and mechanical systems. Bullecinies, Terraces and Patsic, if any, are equivaled to provide venting and mechanical systems. Bullecinies, Terraces and Patsic, if any, are equivaled to provide purposes only and docation and size are subject to be hange without notice. Window location, size and type may vary without notice. Each of the provided provided to the provided provided provided provided provided provided provided provided provided