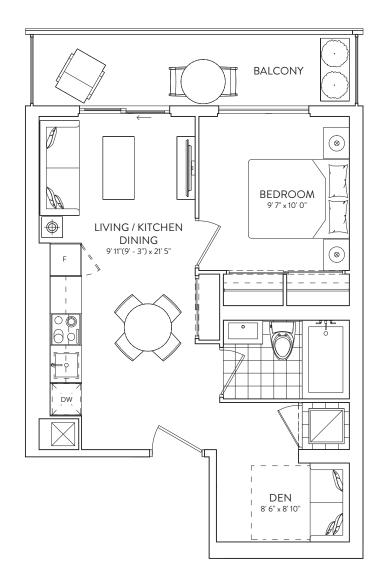

## 1B + D 05/04

1 BEDROOM + DEN 1 BATHROOM

526 SF. BALCONY 102 SF.

## GALLERIA



FLOORS 13-24



This plan is not to scale and is subject to architectural review and revision. The number of units per level and the number of floors may be reduced or increased at the vendor's sole discretion without notice. The purchaser acknowledges that the actual unit purchased may be a reverse leyout to the plan shown. All materials, peorfications, details and dimensions, if any, are approximate and subject to change without notice in order to comply with building site conditions and municipal, structural, vendor and/or architectural requirements. Actual living areas may vary from floors area stated. Floor areas that we been measured and may vary in accordance with Bulletin 822 published by the Tarion Warranty, Corporation. Bullheads are not shown on this plan and may be located in