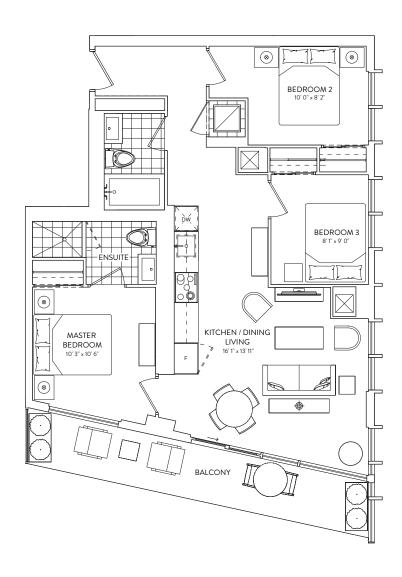

## 3B 08/11/10

3 BEDROOM 2 BATHROOM

893 SF. **BALCONY 139 SF.** 

FLOORS 8-10, 12-20, 24

This plan is not to scale and is subject to architectural review and revision. The number of units per level and the number of floors may be reduced or increased at the vendor's sole discretion without notice. The purchaser exknowledges that the exclusi unit purchased may be a reverse layout to the plan shown. All materials, specifications, details and dimensions, if any, are approximate and subject to change without notice in order to comply with building its conditions and municipal, structural, vendor and/or architectural requirements. Actual living areas may vary from floor areas tasted. Floor areas have been measured and may vary in accordance with Bulletin #22 published by the Tarion Warranty Corporation. Builcheads are not shown on this plan and may be located in areas of the Unit as required to provide venting and mechanical systems. Bullecinis, Ferraces and Patis, if #any, are exclusive uses common elements shown for display purposes only and location and size are subject to change without notice. Window location, size and type may vary without notice. The length, width and directional position of the flooring are for illustration purposes only and may vary without notice. E. 8.O.E.