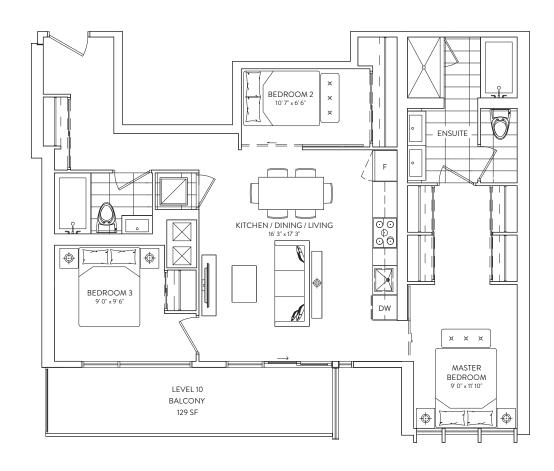

## 3B 07/08

3 BEDROOM 2 BATHROOM

**INTERIOR: 1,051 SF.** 

**EXTERIOR: BALCONY 129 SF.** 

FLOORS 9, 10

This plan is not to scale and is subject to architectural review and revision. The number of units per level and the number of floors may be reduced or increased at the vendor's sole discretion without notice. The purchaser acknowledges that the actual unit purchased may be a reverse layout to the plan shown. All materials, specifications, details and dimensions, if any, are approximate and subject to change without notice in order to comply with building its conditions and municipal, structural, vendor and/or architectural registrations. Actual living areas may vary from floor areas tasted. Floor areas have been measured and may vary in accordance with Bulletin #22 published by the Tarion Warrenty Corporation. Builcheads are not shown on this plan and may be located in areas of the Unit as required to provide venting and methanical systems. Bullecinis, Ferraces and Patsic, if any, are exclusive uses common elements shown for display purposes only and location and size are subject to be hange without notice. Window location, size and type may vary without notice. The length, width and directional position of the flooring are for illustration purposes only and may vary without notice. E. Bo.E.