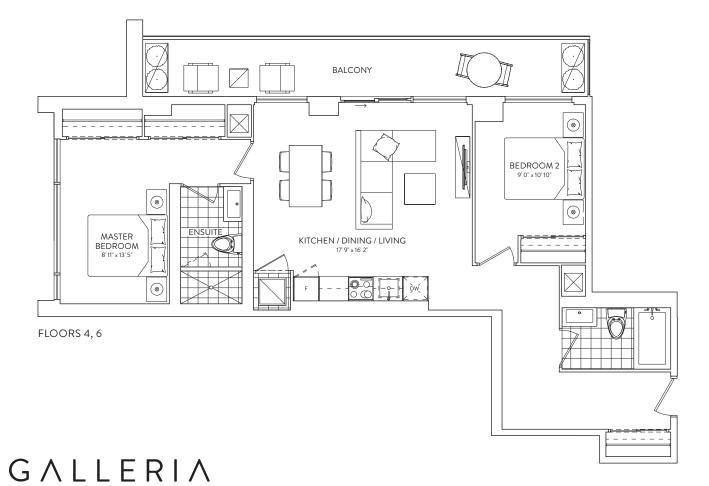

## **SUITE 2B 04**

| SQUARE FOOTAGE     | INTERIOR 949 SQ.FT. / EXTERIOR 179 SQ.FT. / TOTAL 1128 SQ.FT.  |
|--------------------|----------------------------------------------------------------|
| # BEDROOMS / BATHS | 2 BEDROOMS / 2 BATHS                                           |
| ORIENTATION        | NORTHWEST FACING                                               |
| HVAC               | 4 PIPE FAN COIL FOR YEAR-ROUND AND PRECISE HEATING AND COOLING |
| AVAILABLE SUITES   | 404,604                                                        |

## **SUITE FEATURES HIGHLIGHTS**

This corner suite with two walls of windows allows in an abundance of natural light, and features sunset views to the west. With a balcony that spans the width of the suite, the open-concept kitchen/dining/living area offers a seamless transition between indoors and out. The two bedrooms are conveniently located at opposite ends of the home, with their own bathrooms, affording privacy. Double closets in the master suite provide ample storage.