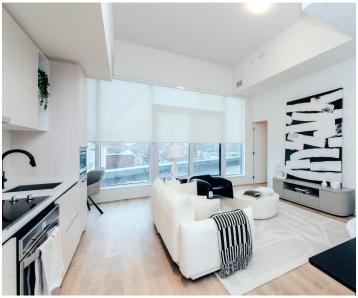

Model suite photos for demonstration purposes only.

## **SUITE FEATURES HIGHLIGHTS**

This corner suite with two walls of windows allows in an abundance of natural light, and features sunset views to the west. With a balcony that spans the width of the suite, the open-concept kitchen/dining/living area offers a seamless transition between indoors and out. The two bedrooms are conveniently located at opposite ends of the home, with their own bathrooms, affording privacy. Double closets in the master suite provide ample storage.