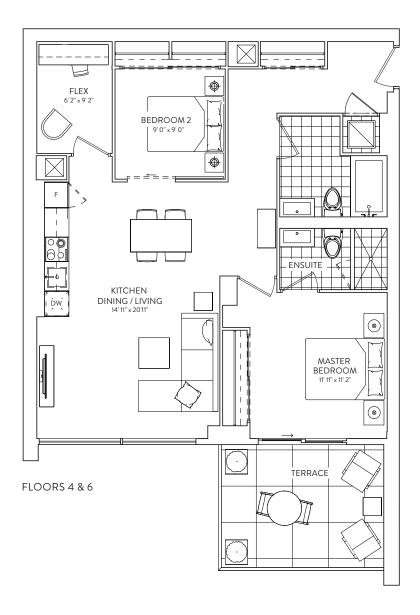

## SUITE 2B +F 09A

| SQUARE FOOTAGE     | INTERIOR 1018 SQ.FT. / EXTERIOR 137 SQ.FT. / TOTAL 1155 SQ.FT. |
|--------------------|----------------------------------------------------------------|
| # BEDROOMS / BATHS | 2 BEDROOMS + FLEX / 2 BATHS                                    |
| ORIENTATION        | SOUTH FACING                                                   |
| HVAC               | 4 PIPE FAN COIL FOR YEAR-ROUND AND PRECISE HEATING AND COOLING |
| AVAILABLE SUITES   | 409, 609                                                       |

## **SUITE FEATURES HIGHLIGHTS**

This sun-filled suite with ample storage faces south and looks out on Galleria's 8-acre park. The master bedroom ensuite is matched by an oversized second bathroom with enough space to allow for decorative furniture or shelving. A flex room in the corner of the suite can be used as an office or guest room. Ideal for entertaining, the open-concept kitchen/dining/living area inspires free-flowing conversation.