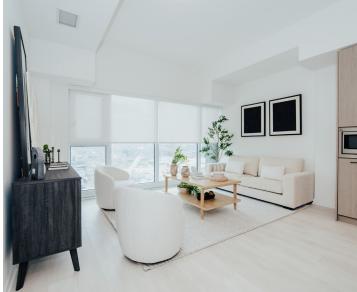

Actual photos of Suite 409.

## **SUITE FEATURES HIGHLIGHTS**

This sun-filled suite with ample storage faces south and looks out on Galleria's 8-acre park. The master bedroom ensuite is matched by an oversized second bathroom with enough space to allow for decorative furniture or shelving. A flex room in the corner of the suite can be used as an office or guest room. Ideal for entertaining, the open-concept kitchen/dining/living area inspires free-flowing conversation.