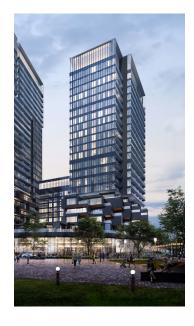

## SUITE 2B +F 09A

| SQUARE FOOTAGE     | INTERIOR 1018 SQ.FT. / EXTERIOR 137 SQ.FT. / TOTAL 1155 SQ.FT. |
|--------------------|----------------------------------------------------------------|
| # BEDROOMS / BATHS | 2 BEDROOMS + FLEX / 2 BATHS                                    |
| ORIENTATION        | SOUTH FACING                                                   |
| HVAC               | 4 PIPE FAN COIL FOR YEAR-ROUND AND PRECISE HEATING AND COOLING |
| AVAILABLE SUITES   | 409, 609                                                       |











Actual photos of Suite 409.

## **SUITE FEATURES HIGHLIGHTS**

This sun-filled suite with ample storage faces south and looks out on Galleria's 8-acre park. The master bedroom ensuite is matched by an oversized second bathroom with enough space to allow for decorative furniture or shelving. A flex room in the corner of the suite can be used as an office or guest room. Ideal for entertaining, the open-concept kitchen/dining/living area inspires free-flowing conversation.





ON THE PARK

## PRESENTATION CENTRE

1152 Dupont Street, Toronto  $\mid$  416.486.9666  $\mid$  info@galleriaonthepark.com