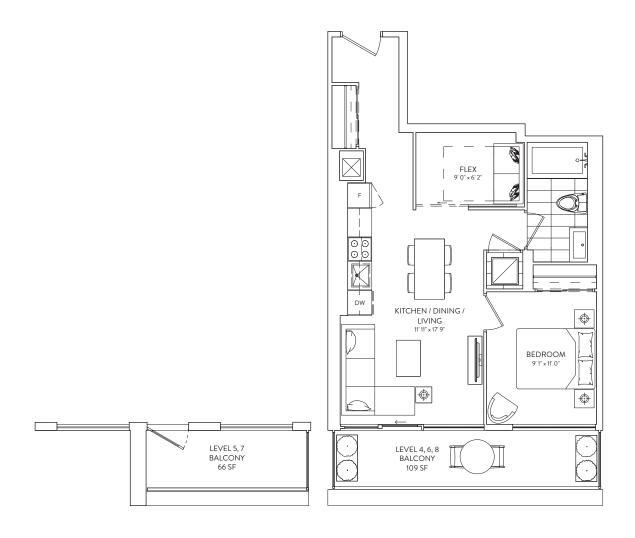

## 1B + F 10

1 BEDROOM + FLEX 1 BATHROOM

INTERIOR: 621 SF. EXTERIOR: 66-109 SF. GALLERIA

FLOORS 4-8

This plan is not to scale and is subject to architectural review and revision. The number of units per level and the number of floors may be reduced or increased at the vendor's sole discretion without notice. The purchaser acknowledges that the schula unit purchased may be a reverse layout to the plan shown. All materials, specifications, details and dimensions, if any, are approximate and subject to change without notice in order to comply with building site conditions and municipal, structural, vender and/or architectural requirements. Actual living areas may vary from floor areas stated. Floor areas have been measured and may vary in accordance with Bullein #22 published by the Tarion Warranty Carporation. Bullheads are not shown on this plan and may be located in areas of the Unit as required to provide venting and mechanical systems. Blackins, Franzes and Patics, if may, are exolutive us common elements shown for display purposes only and may vary without notice. The length, width and directional position of the flooring are for illustration purposes only and may vary without notice. E.&O.E.