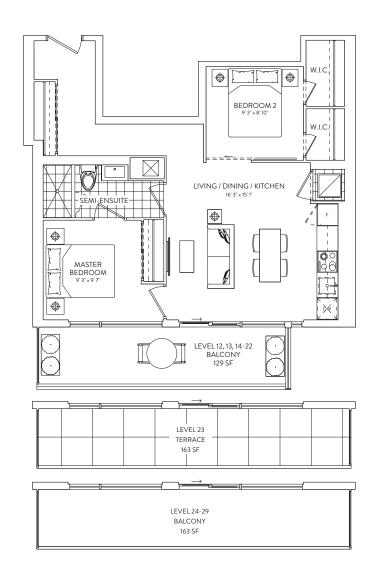

## 2B 08/10/11

2 BEDROOM 1 BATHROOM

**INTERIOR: 734 SF.** 

EXTERIOR: TERRACE 163 SF., BALCONY 129-163 SF.

FLOORS 12, 13-22, 23, 24-29

This plan is not to scale and is subject to architectural review and revision. The number of units per level and the number of floors may be reduced or increased at the vendor's sole discretion without notice. The purchaser exknowledges that the exclusi unit purchased may be a reverse layout to the plan shown. All materials, specifications, details and dimensions, if any, are approximate and subject to change without notice in order to comply with building its conditions and municipal, structural, vendor and/or architectural requirements. Actual living areas may vary from floor areas tasted. Floor areas have been measured and may vary in accordance with Bulletin #22 published by the Tarion Warranty Corporation. Builcheads are not shown on this plan and may be located in areas of the Unit as required to provide venting and mechanical systems. Bullecinis, Ferraces and Patis, if #any, are exclusive uses common elements shown for display purposes only and location and size are subject to change without notice. Window location, size and type may vary without notice. The length, width and directional position of the flooring are for illustration purposes only and may vary without notice. E. 8.O.E.