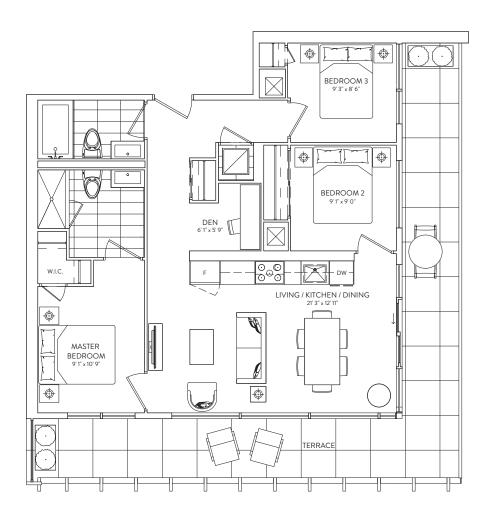

## 3B + D 09

3 BEDROOM + DEN 2 BATHROOM

**INTERIOR: 930 SF. EXTERIOR: 358 SF.** TOTAL: 1,288 SF.