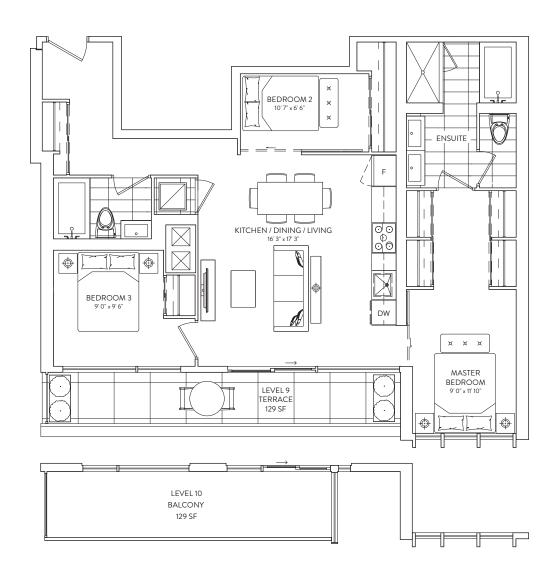

## 3B 07/08

3 BEDROOM 2 BATHROOM

INTERIOR: 1,051 SF.

**EXTERIOR: TERRACE 129 SF., BALCONY 129 SF.** 

TOTAL: 1,180 SF.

FLOORS 9, 10

This plan is not to scale and is subject to architectural review and revision. The number of units per level and the number of floors may be reduced or increased at the vendor's sole discretion without notice. The purchaser acknowledges that the actual unit purchased may be a reverse layout to the plan shown. All materials, specifications, details and dimensions, if any, are approximate and subject to change without notice in order to comply with building its conditions and municipal, structural, vendor and/or architectural registrations. Actual living areas may vary from floor areas tasted. Floor areas have been measured and may vary in accordance with Bulletin #22 published by the Tarion Warrenty Corporation. Builcheads are not shown on this plan and may be located in areas of the Unit as required to provide venting and methanical systems. Bullecinis, Ferraces and Patsic, if any, are exclusive uses common elements shown for display purposes only and location and size are subject to be hange without notice. Window location, size and type may vary without notice. The length, width and directional position of the flooring are for illustration purposes only and may vary without notice. E. Bo.E.