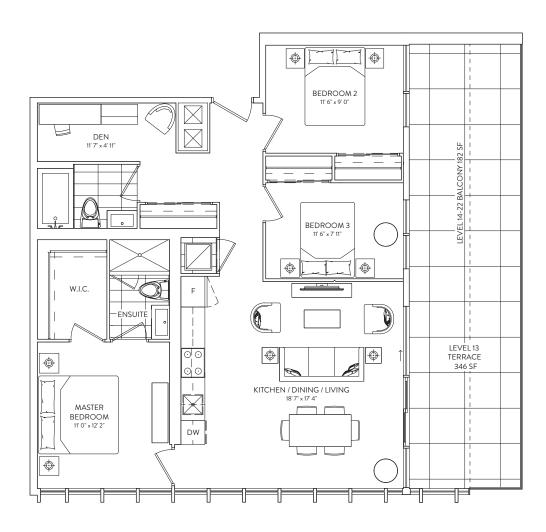

## 3B + D 09/10

3 BEDROOM + DEN 2 BATHROOM

INTERIOR: 1,108 SF.

EXTERIOR: TERRACE 346 SF., BALCONY 182 SF.

## **FLOORS 13-22**

This plan is not to scale and is subject to architectural review and revision. The number of units per level and the number of floors may be reduced or increased at the vendor's sole discretion without notice. The purchaser exknowledges that the exclusi unit purchased may be a reverse layout to the plan shown. All materials, specifications, details and dimensions, if any, are approximate and subject to change without notice in order to comply with building its conditions and municipal, structural, vendor and/or architectural requirements. Actual living areas may vary from floor areas tasted. Floor areas have been measured and may vary in accordance with Bulletin #22 published by the Tarion Warranty Corporation. Builcheads are not shown on this plan and may be located in areas of the Unit as required to provide venting and mechanical systems. Bullecinis, Ferraces and Patis, if #any, are exclusive uses common elements shown for display purposes only and location and size are subject to change without notice. Window location, size and type may vary without notice. The length, width and directional position of the flooring are for illustration purposes only and may vary without notice. E. 8.O.E.