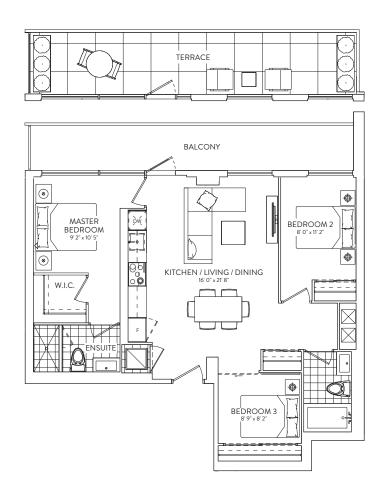

## 3B 05

3 BEDROOM 2 BATHROOM

941 SF. BALCONY 165 SF. TERRACE 227 SF.

## FLOORS 3, 5

This plan is not to scale and is subject to architectural review and revision. The number of units per level and the number of floors may be reduced or increased at the vendor's sole discretion without notice. The purchaser acknowledges that the actual unit purchased may be a reverse layout to the plan shown. All materials, specifications, details and dimensions, if any, are approximate and subject to sharge without notice in order to comply with building size conditions and municipal, structural, vendor and/or architectural requirements. Actual lining areas may vary for macroware stated. Floor required to provide venting and machine, if structural ventor and/or acculate and may vary in accordance with Bullein #22 published by the Tarion Warranty Corporation. Builheads are not shown on this plan and may be located in areas of the Unit as required to provide venting and machine, layoutens, Balcins, Harzy, are acculave us common elements shown for display purposes only and occusion at zera waits the element of the structuration areas and the Unit as a subject to charge without notice. Window location, size and type may vary without notice. The length, width and directional position of the flooring are for illustration purposes only and may vary without notice. E.&O.E.