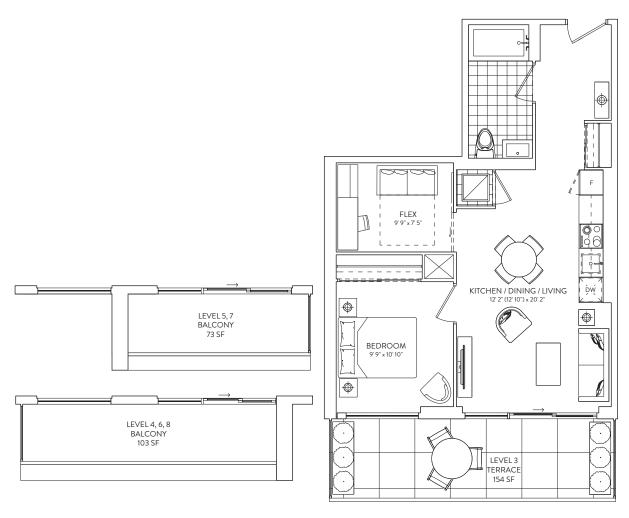

## 1B + F 02

1 BEDROOM + FLEX 1 BATHROOM

**INTERIOR: 657 SF.** 

EXTERIOR: TERRACE 154 SF., BALCONY 73-163 SF.

## FLOORS 3-8

This plan is not to scale and is subject to architectural review and revision. The number of units per level and the number of floors may be reduced or increased at the vendor's sole discretion without notice. The purchaser acknowledges that the actual unit purchased may be a reverse layout to the plan shown. All materials, specifications, details and dimensions, if any, are approximate and subject to change without notice in order to comply with building its conditions and municipal, structural, vendor and/or architectural registrations are sustained. Floor areas have been measured and may vary in accordance with Bulletin #22 published by the Tarion Warrenty Corporation. Bullsheads are not shown on this plan and may be located in areas of the Unit as required to provide venting and mechanical systems. Bullscinis, Ferraces and Patsic, if any, are equive to provide venting and mechanical systems. Bullscinis, Ferraces and Patsic, if any, are equive to provide venting and mechanical systems. Bullscinis, Ferraces and Patsic, if any, are equive to provide venting and mechanical systems. Bullscinis, Ferraces and Patsic, if any, are equive to provide venting and mechanical systems. Bullscinis, Ferraces and Patsic, if any, are equive to provide venting and mechanical systems. Bullscinis, Ferraces and Patsic, if any, are equive to provide venting and mechanical systems. Bullscinis, Ferraces and Patsic, if any, are equive to provide venting and mechanical systems. Bullscinis, Ferraces and Patsic, if any, are equive to provide venting and mechanical systems. Bullscinis, Ferraces and Patsic, if any, are equive to provide vention and provide vention and provide venting and mechanical systems. Bullscinis, Ferraces and Patsic, if any, are equive to provide vention and pr