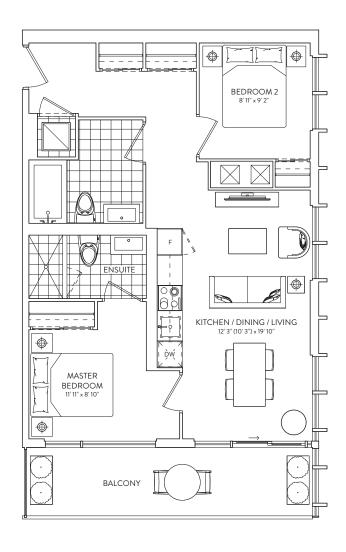

## 2B 09

2 BEDROOM 2 BATHROOM

INTERIOR: 753 SF. EXTERIOR: 125 SF. TOTAL: 878 SF.

FLOORS 24-29

This plan is not to scale and is subject to architectural review and revision. The number of units per level and the number of floors may be reduced or increased at the vendor's sole discretion without notice. The purchaser acknowledges that the actual unit purchased may be a reverse layout to the plan shown. All materials, specifications, details and dimensions, if any, are approximate and subject to change without notice in order to comply with building its conditions and municipal, structural, vendor and/or architectural registrations are say vary from floor areas takes. Ploor areas have been measured and may vary in accordance with Bulletin #22 published by the Tarion Warrenty Corporation. Bullsheads are not shown on this plan and may be located in areas of the Unit as required to provide venting and mechanical systems. Bullscinis, Ferraces and Patsic, if any, are equive to provide venting and mechanical systems. Bullscinis, Ferraces and Patsic, if any, are equive to provide venting and mechanical systems. Bullscinis, Ferraces and Patsic, if any, are equive to provide venting and mechanical systems. Bullscinis, Ferraces and Patsic, if any, are equive to provide venting and mechanical systems. Bullscinis, Ferraces and Patsic, if any, are equive to provide venting and mechanical systems. Bullscinis, Ferraces and Patsic, if any, are equive to provide venting and mechanical systems. Bullscinis, Ferraces and Patsic, if any, are equive to provide venting and mechanical systems. Bullscinis, Ferraces and Patsic, if any, are equive to provide venting and mechanical systems. Bullscinis, Ferraces and Patsic, if any, are equive to provide venting and mechanical systems. Bullscinis, Ferraces and Patsic, if any, are equive to provide venting and mechanical systems. Bullscinis and provide venting and mechanical systems. Bullscinis are provided to provide venting and mechanical systems. Bullscinis and provide venting and pro