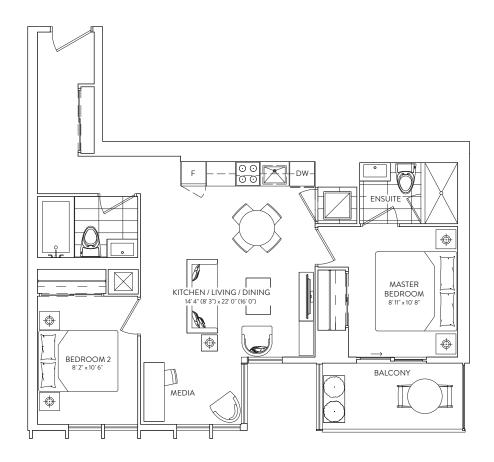

## 2B + M 01

2 BEDROOM + MEDIA 2 BATHROOM

INTERIOR: 801 SF. EXTERIOR: 64 SF. TOTAL: 865 SF.