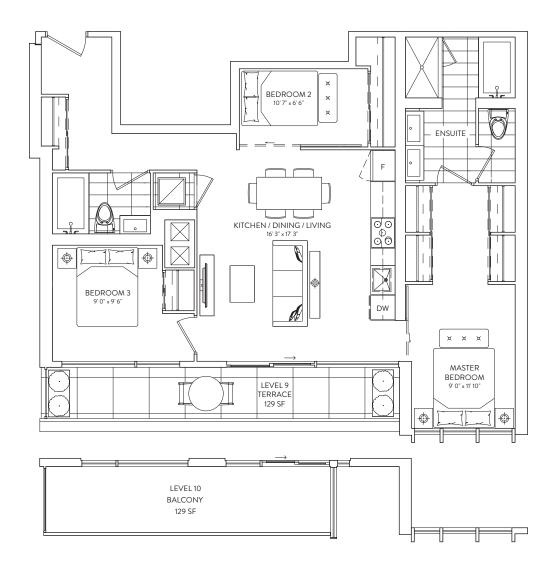

## 3B 07/08

3 BEDROOM 2 BATHROOM

INTERIOR: 1,051 SF. EXTERIOR: TERRACE 129 SF., BALCONY 129 SF. TOTAL: 1,180 SF.

FLOORS 9, 10

This plan is not to scale and is subject to architectural review and revision. The number of units per level and the number of floors may be reduced or increased at the vendor's sole discretion without notice. The purchaser acknowledges that the schula unit purchased may be a reverse layout to the plan shown. All materials, specifications, details and dimensions, if any, are approximate and subject to change without notice in order to comply with building site conditions and municipal, structural, vender and/or architectural requirements. Actual living areas may vary from floor areas stated. Floor areas have been measured and may vary in accordance with Bullein #22 published by the Tarion Warranty Carporation. Bullheads are not shown on this plan and may be located in areas of the Unit as required to provide venting and mechanical systems. Blackins, Frarzes and Patics, if may, are exolutive us common elements shown for display purposes only and may vary without notice. The length, width and directional position of the flooring are for illustration purposes only and may vary without notice. E.&O.E.