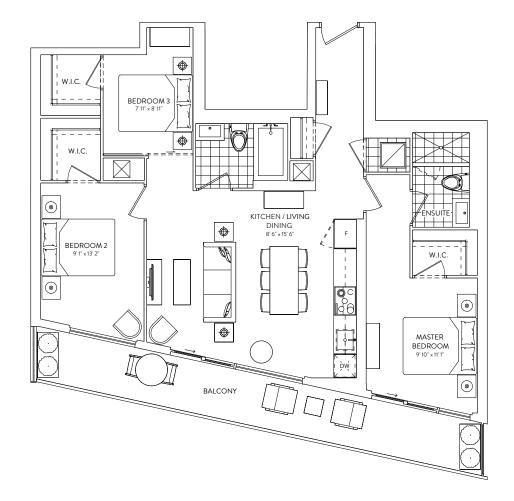

## 3B 01

3 BEDROOM 2 BATHROOM

INTERIOR: 1,058 SF. BALCONY 198 SF.

## GALLERIA



FLOORS 21-24



This plan is not to scale and is subject to architectural review and revision. The number of units per level and the number of floors may be reduced or increased at the vendor's sole discretion without notice. The purchaser acknowledges that the actual unit purchased may be a reverse layout to the plan shown. All materials, specifications, details and dimensions, if any, are approximate and subject to sharge without notice in order to comply with building size conditions and municipal, structural, vendor and/or architectural requirements. Actual lining areas may vary for macroware stated. Floor required to provide venting and methods are not shown on this plan and may be located in areas of the Unit as required to provide venting and mechanical systems. Blackness, Ferzes